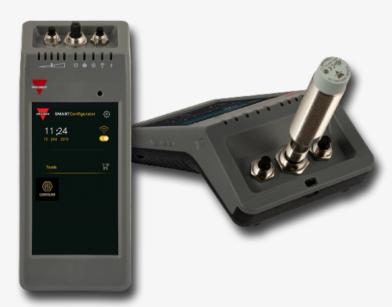

## PRODUCT DESCRIPTION

The SCTL55 Series IO-Link Smart Configurator provides a means to configure most IO-Link sensors with a wireless device that replaces the need to program via a USB IO-Link Master connected to a PC or via a network connected master device. The only thing required is the IO-Link Smart Configurator.

The device is portable and can be used anywhere, such as on the plant floor or in the office. It's battery powered and equipped with Wi-Fi for IODD files download. Hence there's no need for power or a laptop. It is truly a user friendly, wireless solution.

## KEY FEATURES

- M12, M8 CONNECTORS, AND CONNECTIONS SUITABLE FOR 3, 4 OR 5 WIRE SENSORS
- 5.5" HD TOUCH SCREEN DISPLAY 720 X 1280 PIXELS
- 16GB INTERNAL MEMORY WITH A MICROSD CARD FOR EXPANDABLE MEMORY
- WI-FI ENABLED
- BATTERY POWERED WITH LED BATTERY STRENGTH INDICATORS
- CARLO GAVAZZI LAUNCHER HOMEPAGE
- CARLO GAVAZZI APP (DOWNLOADABLE FOR FREE)