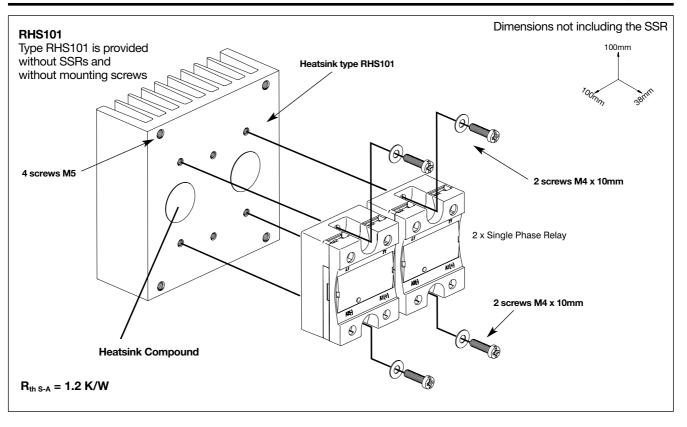

#### Type RHS301

Heatsink assembly for 1-phase and 3-phase SSRs. Type RHS301D is an RHS301 assembly without the heatsink compound.