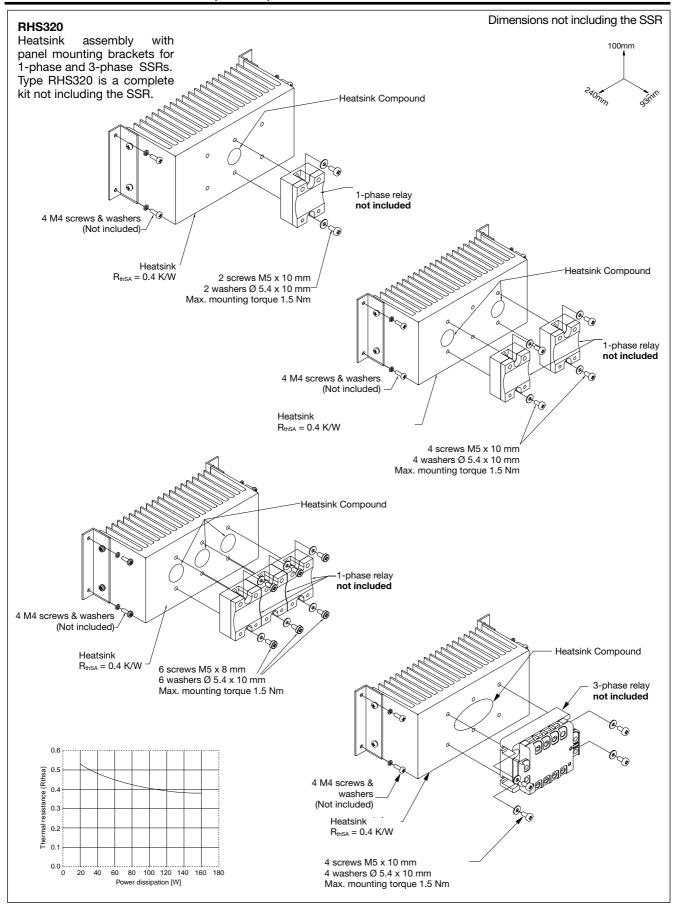

ct to change without notice (28.02.2007)

# Heatsink Assemblies (cont.)



#### RHS45B



**CARLO GAVAZZI** 

103mm

80111

Dimensions not including the SSR

Heatsink type RHS90AX

SOMM

1 Assembled DIN Rail Adapter

## Heatsink Assemblies (cont.)



Heatsink assembly with DIN-rail adapter for 1-phase SSRs. Type RHS90A is a complete heatsink kit not including the SSR. A 60x60 mm fan may be mounted onto the heatsink.

#### RHS90AD

RHS90A assembly without BBR cover and





# Heatsink Assemblies (cont.)



## Heatsink Assemblies (cont.)



#### **RHS300**



## Heatsink Assemblies (cont.)





### Heatsink Assemblies (cont.)

#### Type RHS301

Heatsink assembly for 1-phase and 3-phase SSRs. Type RHS301D is an RHS301 assembly without the heatsink compound.



## Heatsink Assemblies (cont.)