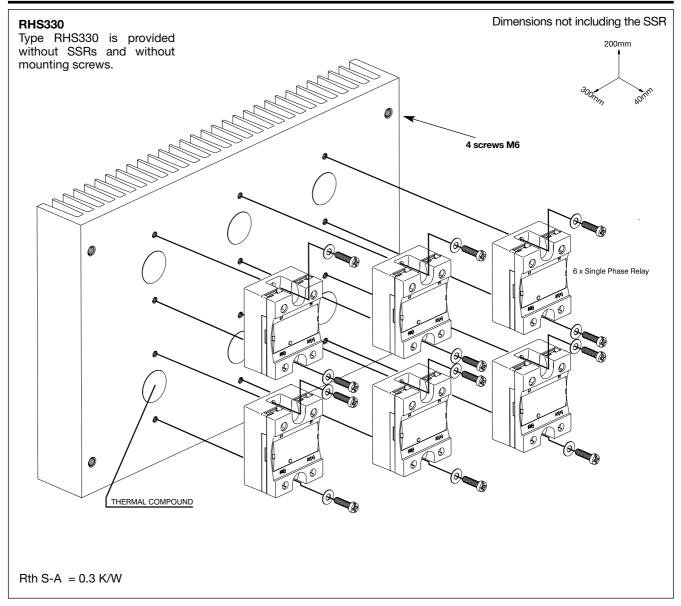

o change without notice (28.02.2007)

# Heatsink Assemblies (cont.)



#### RHS45B



**CARLO GAVAZZI** 

103mm

80111

Dimensions not including the SSR

Heatsink type RHS90AX

SOMM

1 Assembled DIN Rail Adapter

## Heatsink Assemblies (cont.)



Heatsink assembly with DIN-rail adapter for 1-phase SSRs. Type RHS90A is a complete heatsink kit not including the SSR. A 60x60 mm fan may be mounted onto the heatsink.

#### RHS90AD

RHS90A assembly without BBR cover and





# Heatsink Assemblies (cont.)



## Heatsink Assemblies (cont.)



#### **RHS300**



## Heatsink Assemblies (cont.)





### Heatsink Assemblies (cont.)

#### Type RHS301

Heatsink assembly for 1-phase and 3-phase SSRs. Type RHS301D is an RHS301 assembly without the heatsink compound.



## Heatsink Assemblies (cont.)