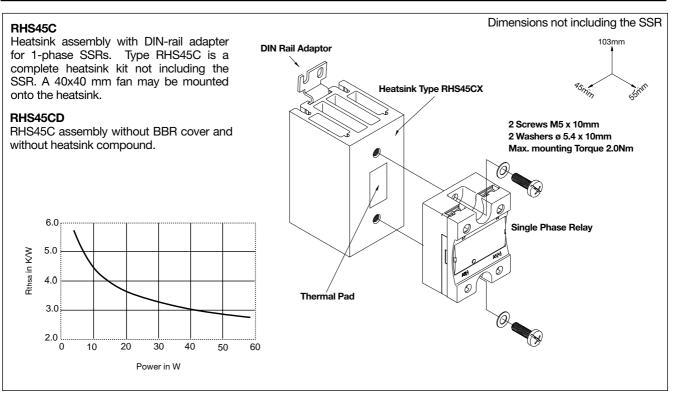

# Solid State Relays Accessories Type RHS... Heatsink Assemblies

**CARLO GAVAZZI** 



Specifications are subject to change without notice (28.02.2007)

# Heatsink Assemblies (cont.)



#### RHS45B



**CARLO GAVAZZI** 

103mm

80111

Dimensions not including the SSR

Heatsink type RHS90AX

SOMM

1 Assembled DIN Rail Adapter

## Heatsink Assemblies (cont.)



Heatsink assembly with DIN-rail adapter for 1-phase SSRs. Type RHS90A is a complete heatsink kit not including the SSR. A 60x60 mm fan may be mounted onto the heatsink.

#### RHS90AD

RHS90A assembly without BBR cover and





# Heatsink Assemblies (cont.)



## Heatsink Assemblies (cont.)



#### **RHS300**



## Heatsink Assemblies (cont.)





### Heatsink Assemblies (cont.)

#### Type RHS301

Heatsink assembly for 1-phase and 3-phase SSRs. Type RHS301D is an RHS301 assembly without the heatsink compound.



## Heatsink Assemblies (cont.)