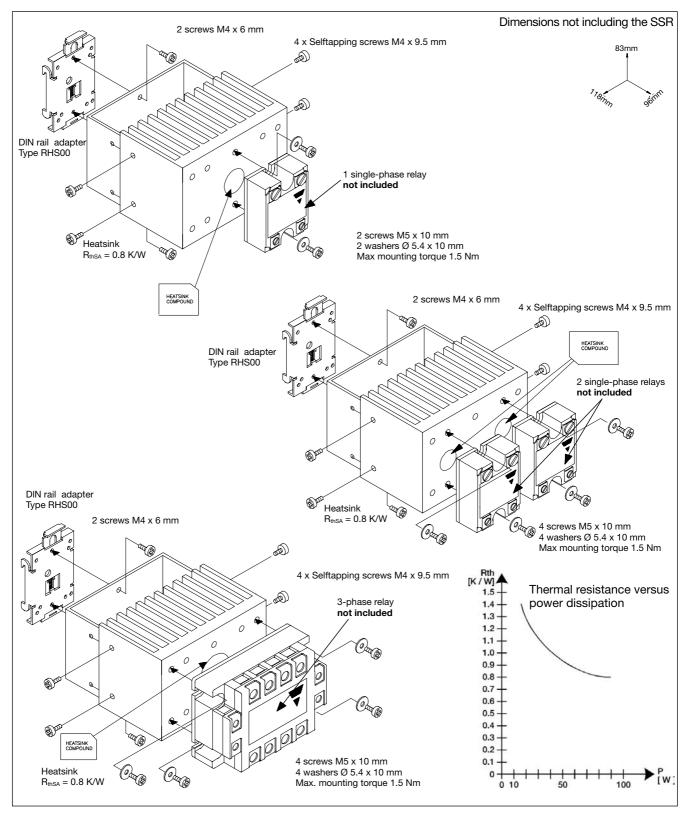

## Heatsink Assemblies (cont.)

Heatsink assembly with DIN-rail adapter for 1-phase SSRs. Type RHS90A is a complete heatsink kit not including the SSR. A 60x60 mm fan may be mounted onto the heatsink.