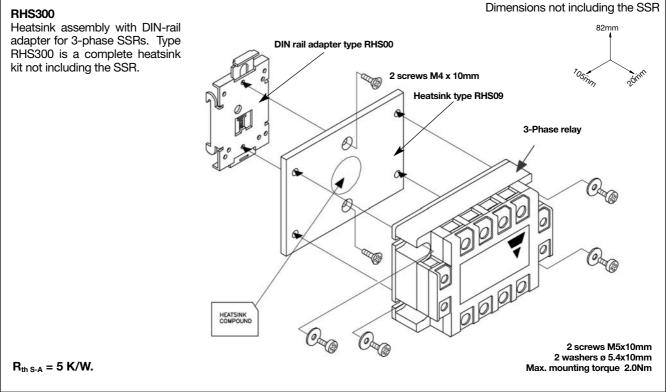

# Solid State Relays Accessories Type RHS... Heatsink Assemblies

**CARLO GAVAZZI** 



Specifications are subject to change without notice (28.02.2007)

# Heatsink Assemblies (cont.)



#### RHS45B



**CARLO GAVAZZI** 

103mm

80111

Dimensions not including the SSR

Heatsink type RHS90AX

SOMM

1 Assembled DIN Rail Adapter

## Heatsink Assemblies (cont.)



Heatsink assembly with DIN-rail adapter for 1-phase SSRs. Type RHS90A is a complete heatsink kit not including the SSR. A 60x60 mm fan may be mounted onto the heatsink.

#### RHS90AD

RHS90A assembly without BBR cover and





# Heatsink Assemblies (cont.)



## Heatsink Assemblies (cont.)



#### **RHS300**



## Heatsink Assemblies (cont.)





### Heatsink Assemblies (cont.)

#### Type RHS301

Heatsink assembly for 1-phase and 3-phase SSRs. Type RHS301D is an RHS301 assembly without the heatsink compound.



## Heatsink Assemblies (cont.)