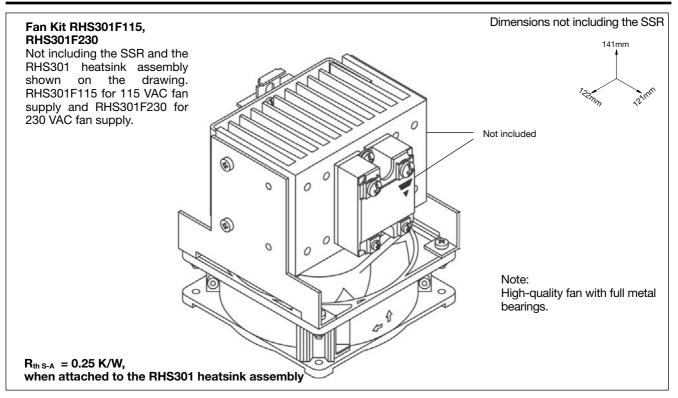

#### Type RHS301

Heatsink assembly for 1-phase and 3-phase SSRs. Type RHS301D is an RHS301 assembly without the heatsink compound.