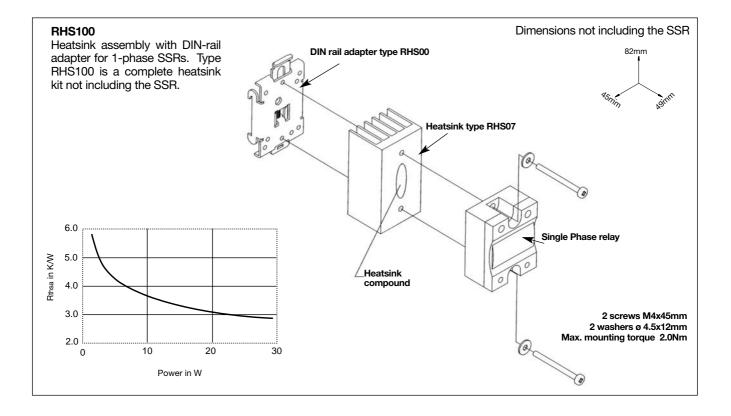

# Solid State Relays Accessories Type RHS... Heatsink Assemblies

**CARLO GAVAZZI** 



Specifications are subject to change without notice (28.02.2007)

# Heatsink Assemblies (cont.)



#### RHS45B



**CARLO GAVAZZI** 

103mm

80111

Dimensions not including the SSR

Heatsink type RHS90AX

SOMM

1 Assembled DIN Rail Adapter

## Heatsink Assemblies (cont.)



Heatsink assembly with DIN-rail adapter for 1-phase SSRs. Type RHS90A is a complete heatsink kit not including the SSR. A 60x60 mm fan may be mounted onto the heatsink.

#### RHS90AD

RHS90A assembly without BBR cover and





# Heatsink Assemblies (cont.)



## Heatsink Assemblies (cont.)



#### **RHS300**



## Heatsink Assemblies (cont.)





### Heatsink Assemblies (cont.)

#### Type RHS301

Heatsink assembly for 1-phase and 3-phase SSRs. Type RHS301D is an RHS301 assembly without the heatsink compound.



## Heatsink Assemblies (cont.)