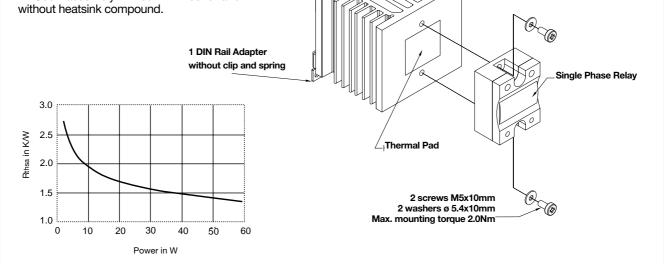

## Heatsink Assemblies (cont.)

Heatsink assembly with DIN-rail adapter for 1-phase SSRs. Type RHS90A is a complete heatsink kit not including the SSR. A 60x60 mm fan may be mounted onto the heatsink.

#### RHS90AD

RHS90A assembly without BBR cover and