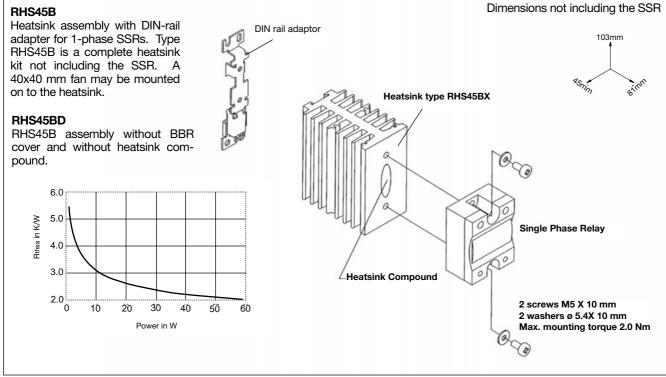

# Solid State Relays Accessories Type RHS... Heatsink Assemblies

**CARLO GAVAZZI** 



Specifications are subject to change without notice (28.02.2007)

# Heatsink Assemblies (cont.)



#### RHS45B



**CARLO GAVAZZI** 

103mm

80111

Dimensions not including the SSR

Heatsink type RHS90AX

SOMM

1 Assembled DIN Rail Adapter

## Heatsink Assemblies (cont.)



Heatsink assembly with DIN-rail adapter for 1-phase SSRs. Type RHS90A is a complete heatsink kit not including the SSR. A 60x60 mm fan may be mounted onto the heatsink.

#### RHS90AD

RHS90A assembly without BBR cover and





# Heatsink Assemblies (cont.)



## Heatsink Assemblies (cont.)



#### **RHS300**



## Heatsink Assemblies (cont.)





### Heatsink Assemblies (cont.)

#### Type RHS301

Heatsink assembly for 1-phase and 3-phase SSRs. Type RHS301D is an RHS301 assembly without the heatsink compound.



## Heatsink Assemblies (cont.)