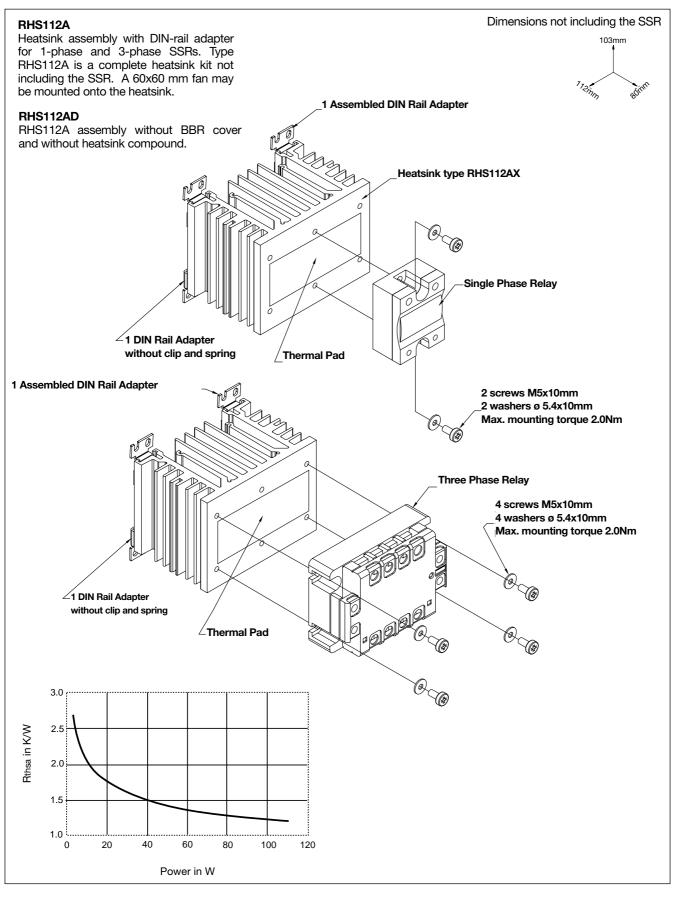

# Solid State Relays Accessories Type RHS... Heatsink Assemblies

**CARLO GAVAZZI** 



Specifications are subject to change without notice (28.02.2007)

# Heatsink Assemblies (cont.)



#### RHS45B



**CARLO GAVAZZI** 

103mm

80111

Dimensions not including the SSR

Heatsink type RHS90AX

SOMM

1 Assembled DIN Rail Adapter

## Heatsink Assemblies (cont.)



Heatsink assembly with DIN-rail adapter for 1-phase SSRs. Type RHS90A is a complete heatsink kit not including the SSR. A 60x60 mm fan may be mounted onto the heatsink.

#### RHS90AD

RHS90A assembly without BBR cover and





# Heatsink Assemblies (cont.)



## Heatsink Assemblies (cont.)



#### **RHS300**



## Heatsink Assemblies (cont.)





### Heatsink Assemblies (cont.)

#### Type RHS301

Heatsink assembly for 1-phase and 3-phase SSRs. Type RHS301D is an RHS301 assembly without the heatsink compound.



## Heatsink Assemblies (cont.)