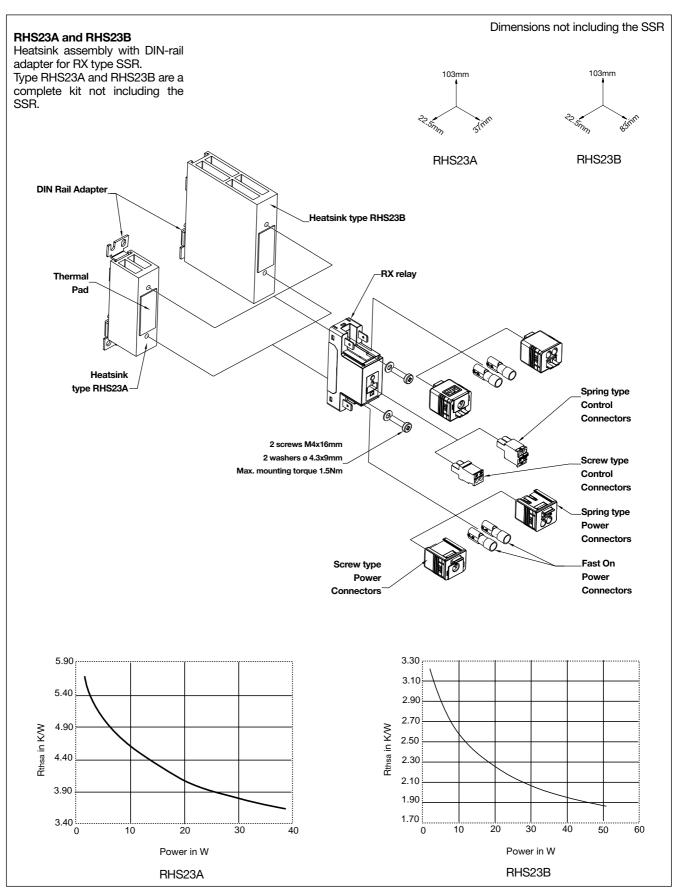

# Solid State Relays Accessories Type RHS... Heatsink Assemblies

**CARLO GAVAZZI** 



Specifications are subject to change without notice (28.02.2007)

# Heatsink Assemblies (cont.)



#### RHS45B



**CARLO GAVAZZI** 

103mm

80111

Dimensions not including the SSR

Heatsink type RHS90AX

SOMM

1 Assembled DIN Rail Adapter

## Heatsink Assemblies (cont.)



Heatsink assembly with DIN-rail adapter for 1-phase SSRs. Type RHS90A is a complete heatsink kit not including the SSR. A 60x60 mm fan may be mounted onto the heatsink.

#### RHS90AD

RHS90A assembly without BBR cover and





# Heatsink Assemblies (cont.)



## Heatsink Assemblies (cont.)



#### **RHS300**



## Heatsink Assemblies (cont.)





### Heatsink Assemblies (cont.)

#### Type RHS301

Heatsink assembly for 1-phase and 3-phase SSRs. Type RHS301D is an RHS301 assembly without the heatsink compound.



## Hea