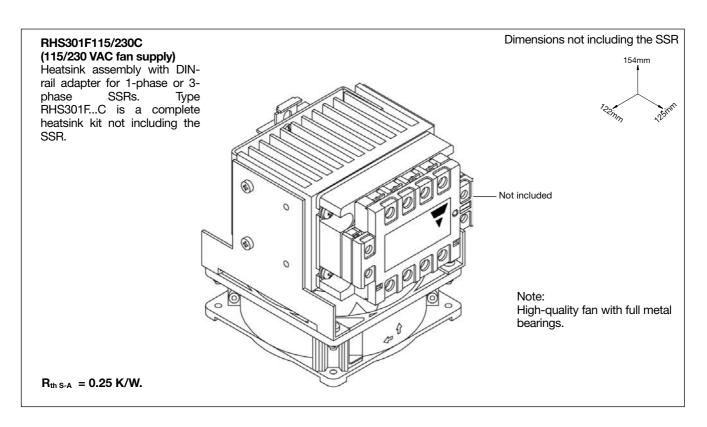

#### Type RHS301

Heatsink assembly for 1-phase and 3-phase SSRs. Type RHS301D is an RHS301 assembly without the heatsink compound.