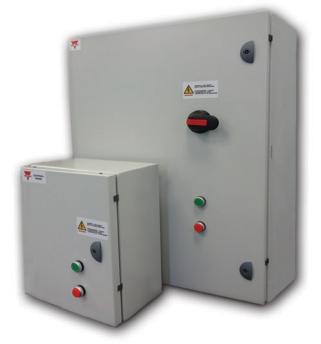

## ENCLOSED MOTOR STARTERS IN NEMA 4 ENCLOSURES

CARLO GAVAZZI's CGP Series of Enclosed Motor Starters are housed in NEMA 4 Metallic enclosures and are available for single and three phase motors, up to 600HP/600V

The CGP Series feature a compact and space saving design

Wide range of selectable options are available

## **Technical Details**

- User selectable coil voltage
- Single phase or three phase models
- IP65/NEMA 4 metallic enclosure (4X non-metallic available on request)
- Integrated class 10 overload (class 20 available on request)
- Available with start/stop, hand/off/auto, and custom configurations
- Optional pilot light, control transformer, fused or non-fused disconnect switch
- @ approved (according to CSA22.2/UL508A)