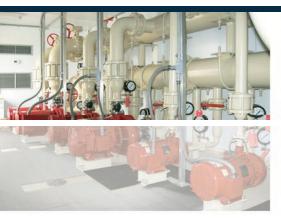

## ENCLOSED MOTOR STARTERS IN NEMA 4 ENCLOSURES

CARLO GAVAZZI's CGP Series of Enclosed Motor Starters are housed in NEMA 4 Metallic enclosures and are available for single and three phase motors, up to 600HP/600V

The CGP Series feature a compact and space saving design

Wide range of selectable options are available