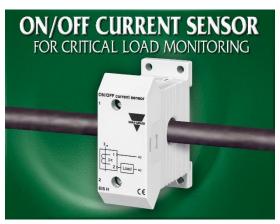

## **ON/OFF Current Sensor** for Critical Load Monitoring

*April* **27**, **2021 - Buffalo Grove**, **IL** - CARLO GAVAZZI is proud to announce the addition of a compact ON/OFF current sensor, which is ideal for monitoring of critical loads such as fans, water pumps, lighting, and motors. The **EISH Series** can detect current as low as 200 mA AC and up to 60 Amps AC, making it optimal for applications in a variety of markets including HVAC, water treatment, data centers, tunnel/airport lighting and other areas of critical infrastructure.

The **EISH Series** features a space-saving and versatile housing which can be either DIN rail or panel mounted. It has a built-in current transformer with a solid state normally open output. A 12mm through hole easily accepts insulated wire. The **EISH Series** is self-powered from the input current, making it simple and cost-effective.

The features of the **EISH Series ON/OFF Current Sensor** include:

- 22.5mm wide housing
- DIN rail or panel mount
- Fixed setpoint (200 mA or 400 mA)
- Detects AC current through built-in through-hole
- Self-powered
- Solid state output