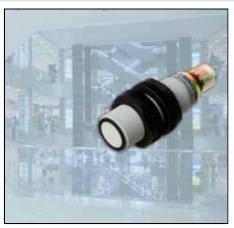

## **OUR SOLUTION :**

Our series of short body sensors UA18CSD/ESD can detect up to 800 mm in front of the ATM machine.

The setup procedure is quite simple, using the teach-by-wire instructions.

The ultrasonic detection is very reliable because it is not affected by the colour of people's clothes.