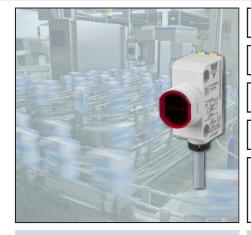

## **CUSTOMER ISSUE:**

How to verify the presence of juice cartons from one side, when it is not possible to mount a reflector.

It is also necessary to clean the conveyor using a high-pressure cleaner.

## **OUR SOLUTION:**

Using the Photoelectric Background Suppression sensor, the juice cartons can be detected as they pass the sensor, regardless of the colour or pattern

The background in close proximity to the conveyor can be eliminated.

The PA18CAB20.. or the PH18CNB20.. is **ECOLAB** approved and can withstand cleaning processes, according to IP69K.

## **ACHIEVED BENEFITS:**

- No adjustment of the sensor is needed, for different colours or patterns of the juice cartons.
- Cleaning will not be a problem.