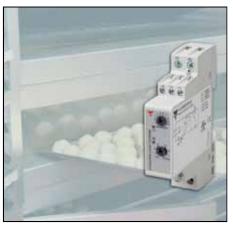

## **OUR SOLUTION :**

By using the slim design of the CLD2EB1BU24, which measures only 17.5mm width, it is possible to mount the amplifier even in the small space underneath the appliances.

Furthermore, the multi-voltage power supply increases its flexibility while maintaining the high sensitivity range.