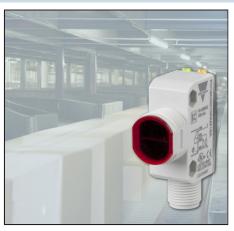

### **CUSTOMER ISSUE :**

When mounting M18 sensors, they always stick out from the mounting, a smarter design has been asked for. If it is easy and quick to be mounted too, it would be perfect. Application Note : March 2012

## **OUR SOLUTION :**

The PH18CN .. sensors come with a new mounting bracket, the APH18-MB1, that allows not only a quick mounting but even a nice smooth design.

Axial and radial solutions are available.