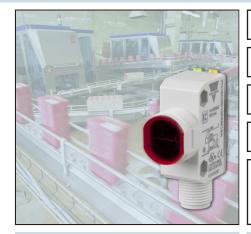

## **Application notes**

**Application Note: March 2012** 

Market involved: Materials Handling

Product: PH18CN...

Customer: --

Subject: Immunity towards Flash Beacon lamp

## **CUSTOMER ISSUE:**

A Flash Beacon lamp is installed on the conveyor system so as to warn about faults that need attention from the operator.

The existing sensor reacts on the light giving false outputs.

## **OUR SOLUTION:**

The PH18CN.. sensors are developed with a high immunity towards foreign light sources, including Flash Beacon lamps.

## **ACHIEVED BENEFITS:**

 Using the new PH18 sensors, immune against Flash Beacon lights, false detections will be avoided.